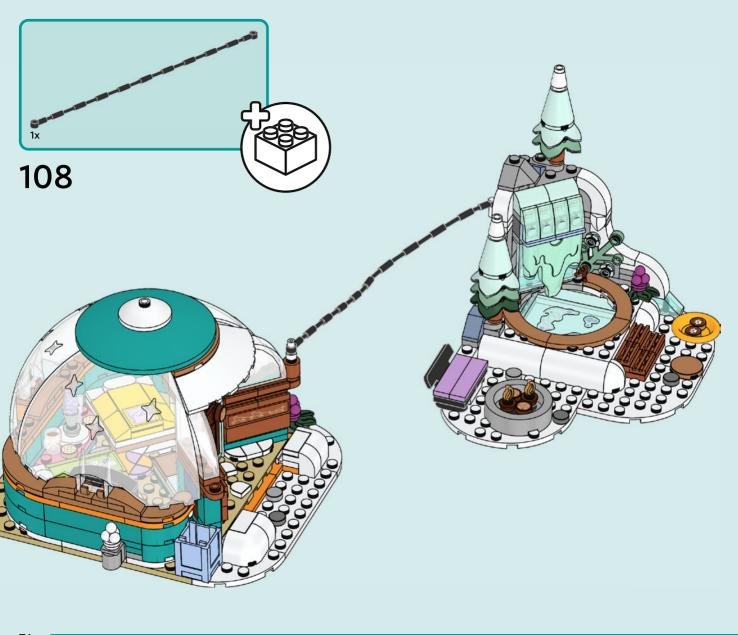

# Rebuild the world (EGO)

1x

2x 

Q LEGO.com/service

1x 4211393

1x

1x

YOU COULD