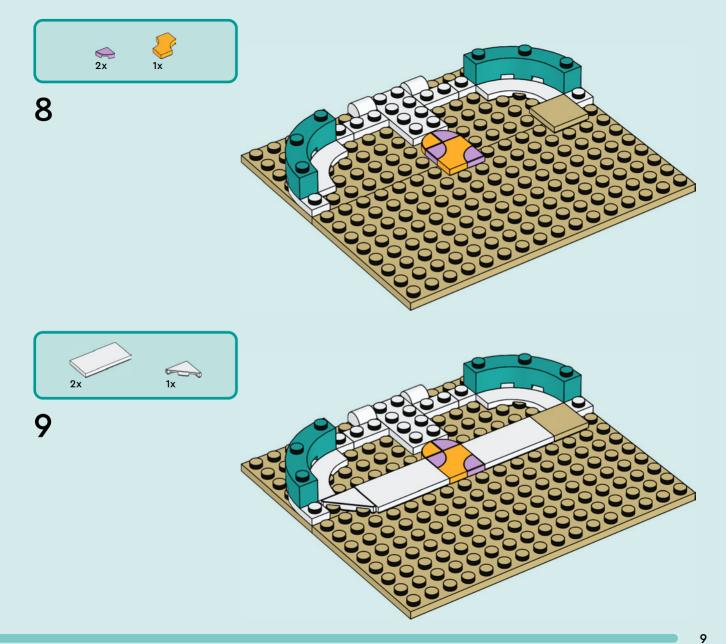

# Rebuild the world (EGO)

1x

2x 

Q LEGO.com/service

1x 4211393

1x

1x

YOU COULD