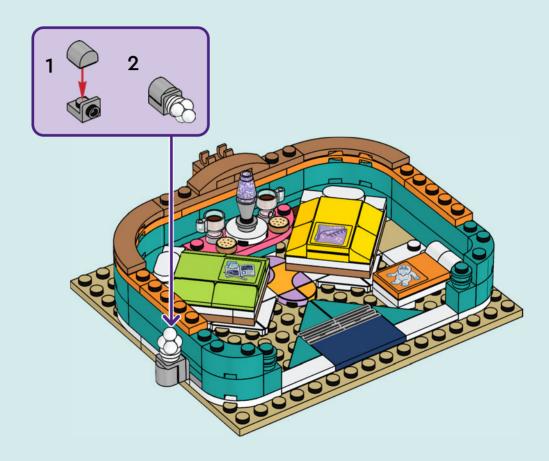

# Rebuild the world (EGO)

1x

2x 

Q LEGO.com/service

1x 4211393

1x

1x

YOU COULD