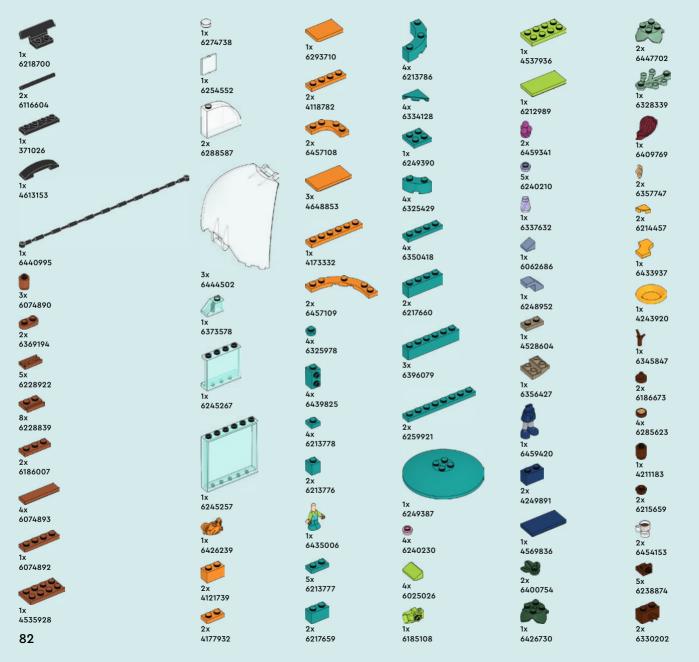

# Rebuild the world (EGO)

1x

2x 

Q LEGO.com/service

1x 4211393

1x

1x

YOU COULD