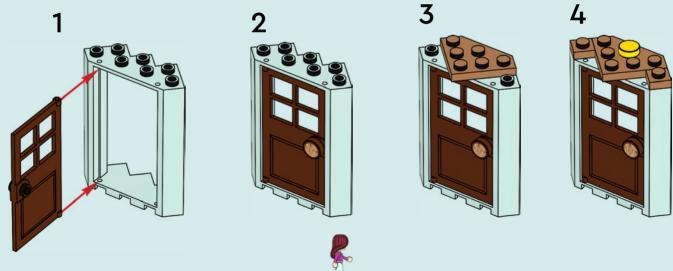

# Rebuild the world (EGO)

1x

2x 

Q LEGO.com/service

1x 4211393

1x

1x

YOU COULD