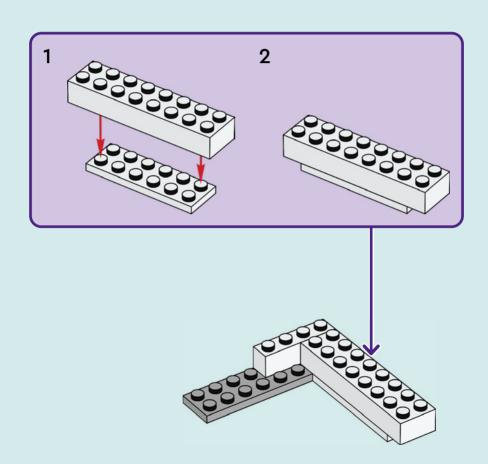

# Rebuild the world (EGO)

1x

2x 

Q LEGO.com/service

1x 4211393

1x

1x

YOU COULD