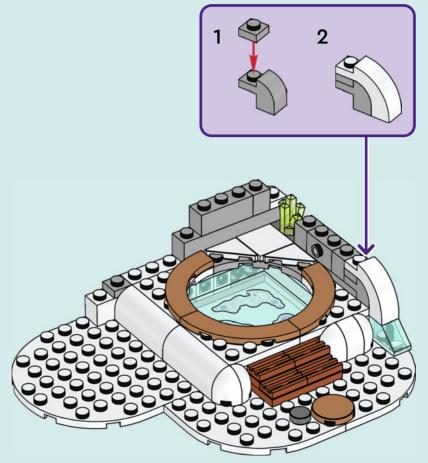

# Rebuild the world (EGO)

1x

2x 

Q LEGO.com/service

1x 4211393

1x

1x

YOU COULD