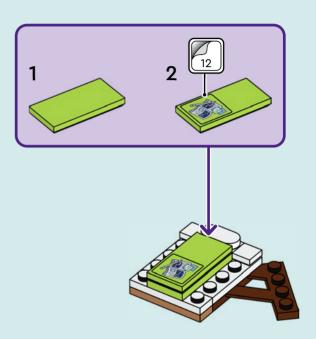

# Rebuild the world (EGO)

1x

2x 

Q LEGO.com/service

1x 4211393

1x

1x

YOU COULD