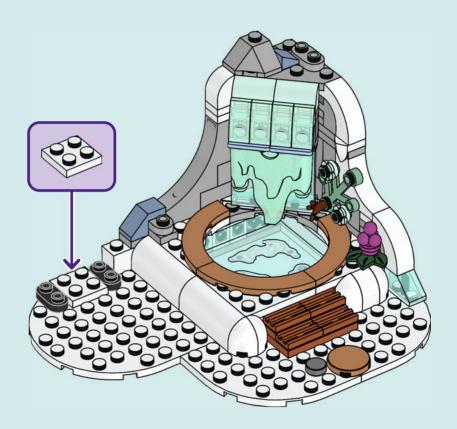

# Rebuild the world (EGO)

1x

2x 

Q LEGO.com/service

1x 4211393

1x

1x

YOU COULD