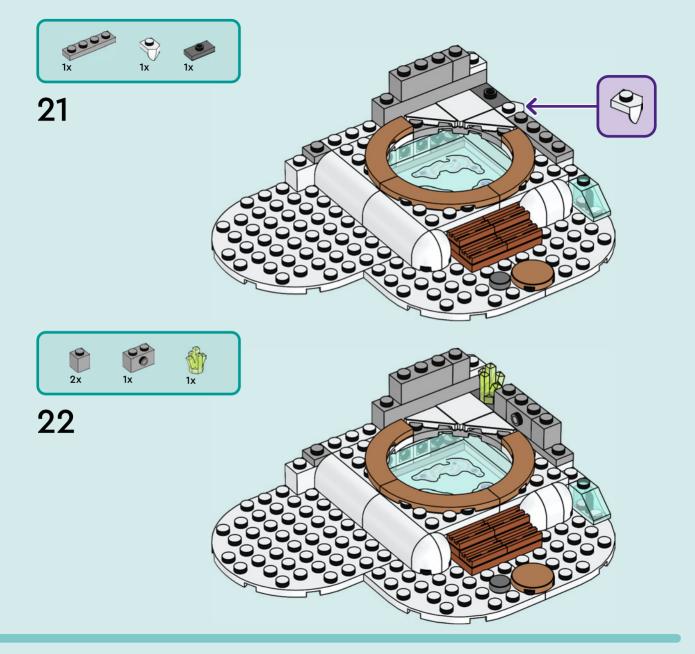

# Rebuild the world (EGO)

1x

2x 

Q LEGO.com/service

1x 4211393

1x

1x

YOU COULD