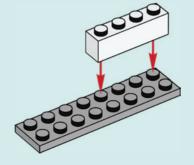

# Rebuild the world (EGO)

1x

2x 

Q LEGO.com/service

1x 4211393

1x

1x

YOU COULD