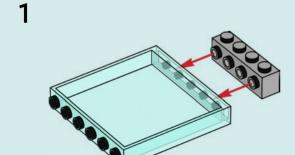

# Rebuild the world (EGO)

1x

2x 

Q LEGO.com/service

1x 4211393

1x

1x

YOU COULD