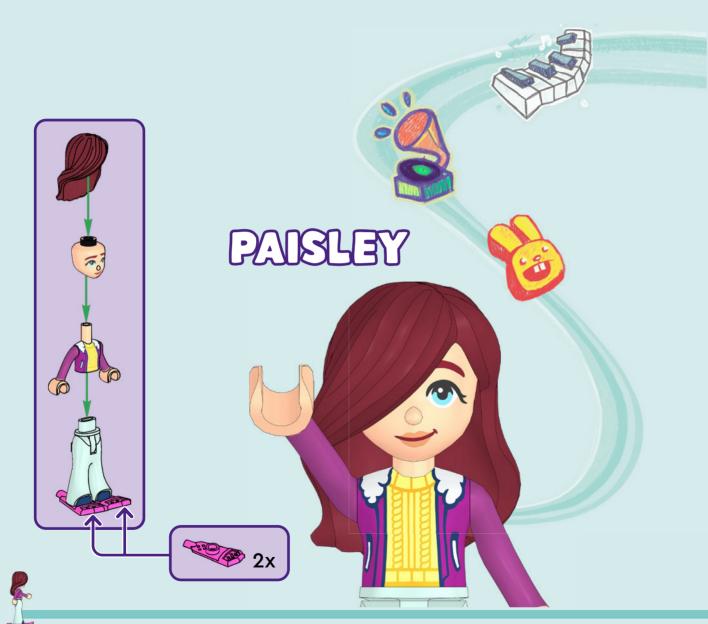

# Rebuild the world (EGO)

1x

2x 

Q LEGO.com/service

1x 4211393

1x

1x

YOU COULD