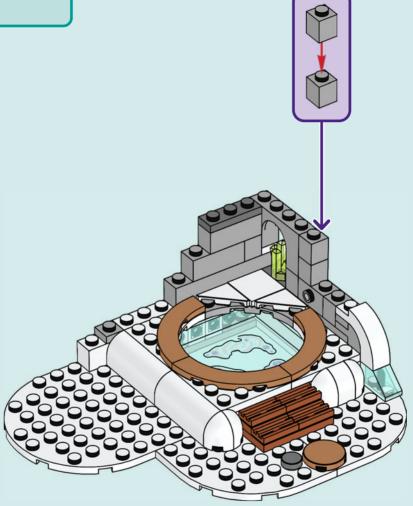

# Rebuild the world (EGO)

1x

2x 

Q LEGO.com/service

1x 4211393

1x

1x

YOU COULD