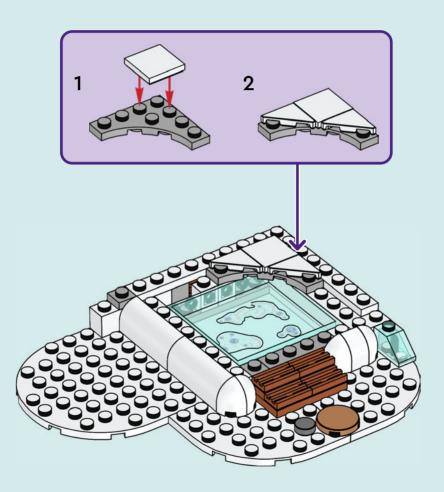

# Rebuild the world (EGO)

1x

2x 

Q LEGO.com/service

1x 4211393

1x

1x

YOU COULD