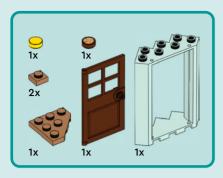

# Rebuild the world (EGO)

1x

2x 

Q LEGO.com/service

1x 4211393

1x

1x

YOU COULD