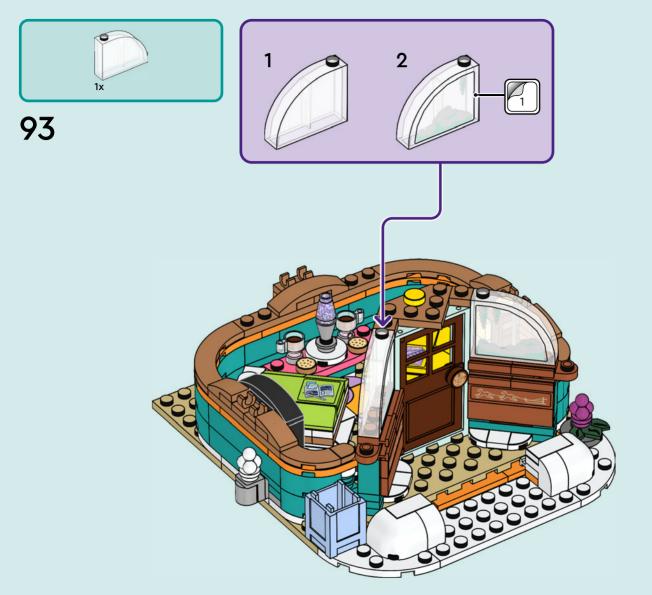

# Rebuild the world (EGO)

1x

2x 

Q LEGO.com/service

1x 4211393

1x

1x

YOU COULD