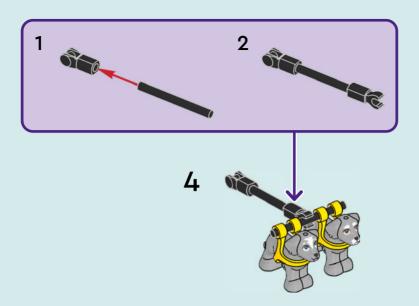

nternet I PT Pede autorização aos pais antes de acederes online I JA オンラインになる前にほご者の方のきよかをもらおう I ZH 上 网前の近先征 侵父母的同意 I KO 은라인 접속 전에 보호자 동의가 필요합니다 I RU Спроси разрешения у родителей, прежде чем заходить в интернет I PL Poproš rodziców o zgodę, zanim wejdziesz do Internetu I CS Než půjdeš na internet, požádej rodiče o svolení I SK Skôr než pôjdeš na internet, vypýtaj si povolenie od rodičov I HU Kérj szülői engedélyt, mielőtt online csatlakozná!! I RO Сеге регтівічлеа рărinţilor înainte de a te conecta online I BG Поискайте разрешение от родител, преди да влезете онлайн I LV Pirms došanās tiešsaistē palūdz atļauju vecākiem I ET Enne Interneti kasutamist kösi vanematelt luba I LT Prieš prisijungdami prie interneto, atsiklauskite tèvu























































































































































































































































































































































# Rebuild the world (EGO)

























1x