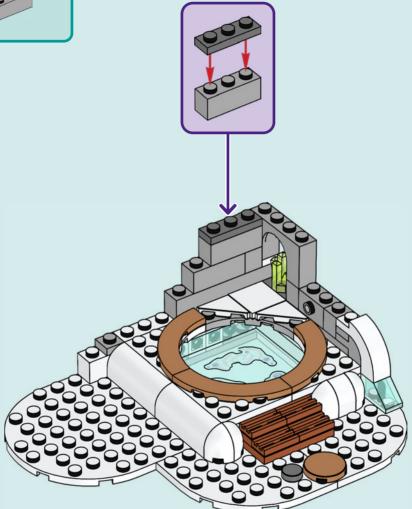

# Rebuild the world (EGO)

1x

2x 

Q LEGO.com/service

1x 4211393

1x

1x

YOU COULD