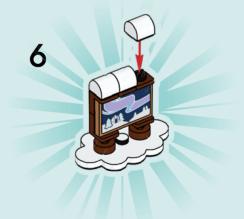

# Rebuild the world (EGO)

1x

2x 

Q LEGO.com/service

1x 4211393

1x

1x

YOU COULD