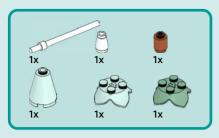

# Rebuild the world (EGO)

1x

2x 

Q LEGO.com/service

1x 4211393

1x

1x

YOU COULD