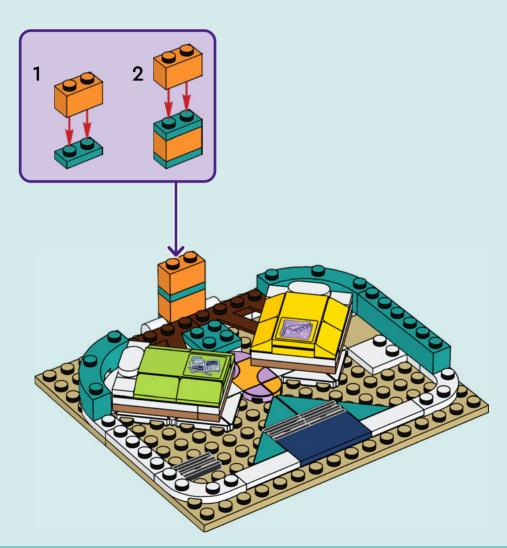

# Rebuild the world (EGO)

1x

2x 

Q LEGO.com/service

1x 4211393

1x

1x

YOU COULD