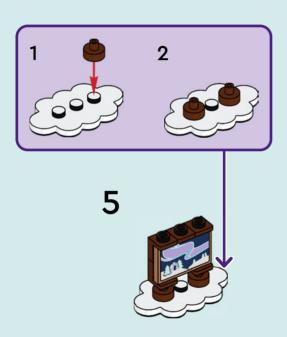

# Rebuild the world (EGO)

1x

2x 

Q LEGO.com/service

1x 4211393

1x

1x

YOU COULD