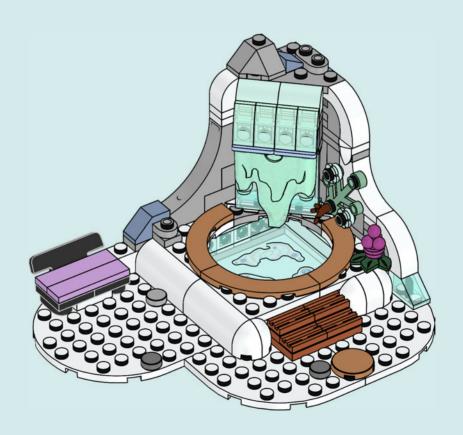

# Rebuild the world (EGO)

1x

2x 

Q LEGO.com/service

1x 4211393

1x

1x

YOU COULD