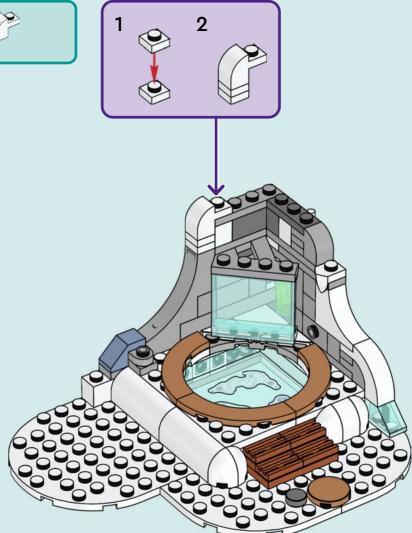

# Rebuild the world (EGO)

1x

2x 

Q LEGO.com/service

1x 4211393

1x

1x

YOU COULD