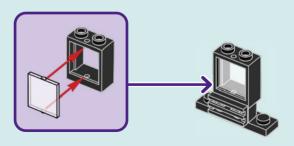

# Rebuild the world (EGO)

1x

2x 

Q LEGO.com/service

1x 4211393

1x

1x

YOU COULD