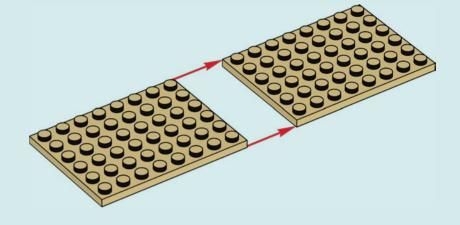

# Rebuild the world (EGO)

1x

2x 

Q LEGO.com/service

1x 4211393

1x

1x

YOU COULD