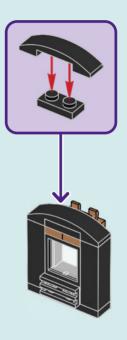

# Rebuild the world (EGO)

1x

2x 

Q LEGO.com/service

1x 4211393

1x

1x

YOU COULD