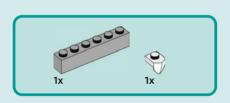

# Rebuild the world (EGO)

1x

2x 

Q LEGO.com/service

1x 4211393

1x

1x

YOU COULD