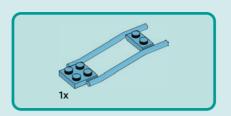

ntes de conectarte a Internet I PT Pede autorização aos pais antes de acederes online I JA オンラインになる前にほご者の方のきよかをもらおう I ZH 上 网前の近先征 侵父母的同意 I KO 은라인 접속 전에 보호자 동의가 필요합니다 I RU Спроси разрешения у родителей, прежде чем заходить в интернет I PL Poproš rodziców o zgodę, zanim wejdziesz do Internetu I CS Než půjdeš na internet, požádej rodiče o svolení I SK Skôr než pôjdeš na internet, vypýtaj si povolenie od rodičov I HU Kérj szülői engedélyt, mielőtt online csatlakozná!! I RO Сеге регтівічлеа рărinţilor înainte de a te conecta online I BG Поискайте разрешение от родител, преди да влезете онлайн I LV Pirms došanās tiešsaistē palūdz atļauju vecākiem I ET Enne Interneti kasutamist kösi vanematelt luba I LT Prieš prisijungdami prie interneto, atsiklauskite tèvu























































































































































































































































































































































# Rebuild the world (EGO)

























1x