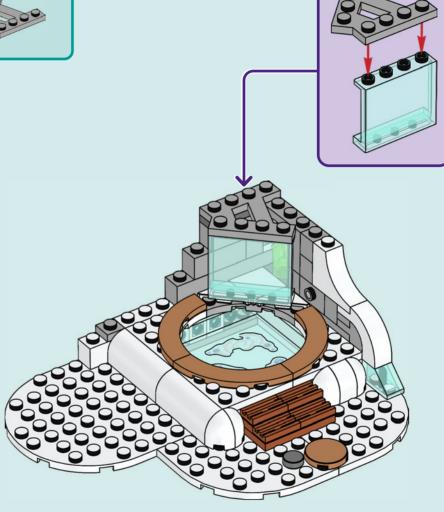

# Rebuild the world (EGO)

1x

2x 

Q LEGO.com/service

1x 4211393

1x

1x

YOU COULD