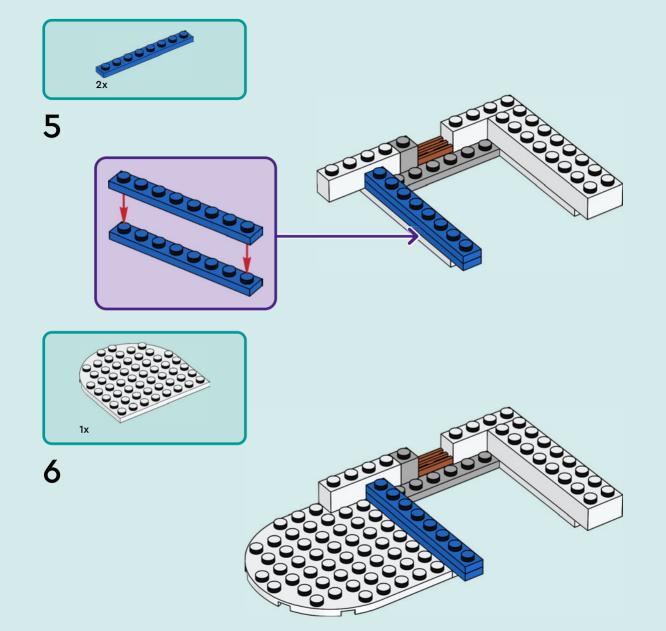

# Rebuild the world (EGO)

1x

2x 

Q LEGO.com/service

1x 4211393

1x

1x

YOU COULD