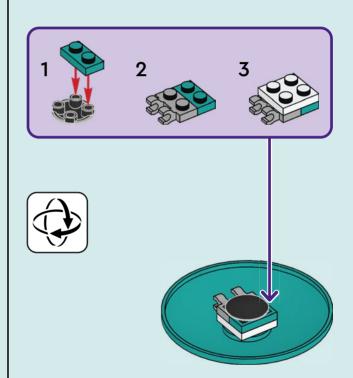

# Rebuild the world (EGO)

1x

2x 

Q LEGO.com/service

1x 4211393

1x

1x

YOU COULD