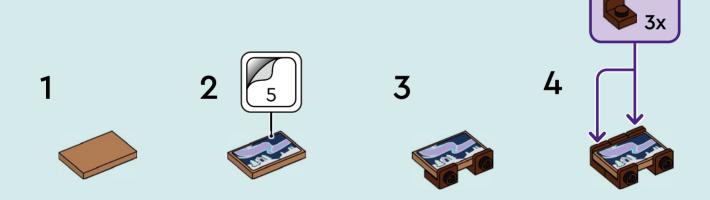

# Rebuild the world (EGO)

1x

2x 

Q LEGO.com/service

1x 4211393

1x

1x

YOU COULD