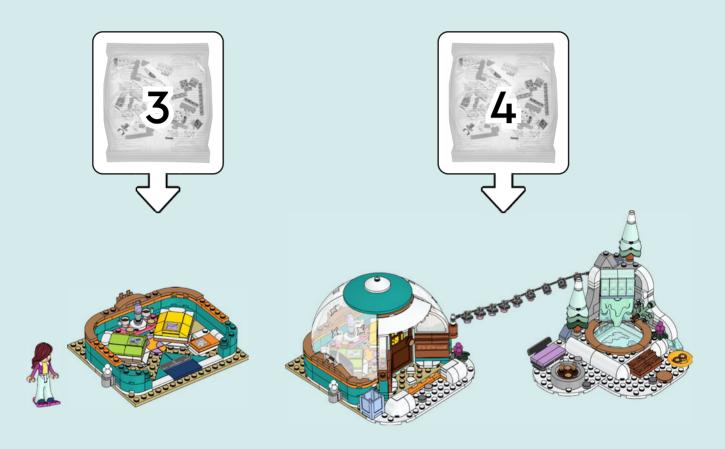

# Rebuild the world (EGO)

1x

2x 

Q LEGO.com/service

1x 4211393

1x

1x

YOU COULD