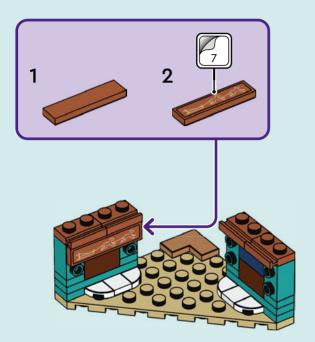

# Rebuild the world (EGO)

1x

2x 

Q LEGO.com/service

1x 4211393

1x

1x

YOU COULD