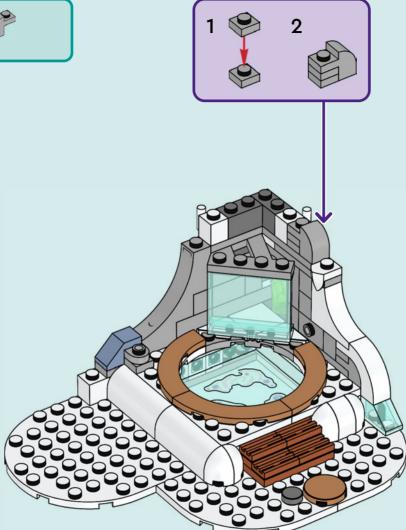

# Rebuild the world (EGO)

1x

2x 

Q LEGO.com/service

1x 4211393

1x

1x

YOU COULD