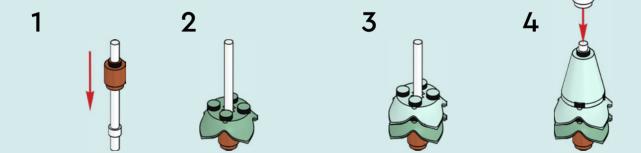

# Rebuild the world (EGO)

1x

2x 

Q LEGO.com/service

1x 4211393

1x

1x

YOU COULD