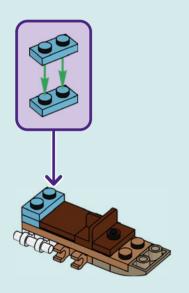

antes de conectarte a Internet I PT Pede autorização aos pais antes de acederes online I JA オンラインになる前にほご者の方のきよかをもらおう I ZH 上 网前の近先征 侵父母的同意 I KO 은라인 접속 전에 보호자 동의가 필요합니다 I RU Спроси разрешения у родителей, прежде чем заходить в интернет I PL Poproš rodziców o zgodę, zanim wejdziesz do Internetu I CS Než půjdeš na internet, požádej rodiče o svolení I SK Skôr než pôjdeš na internet, vypýtaj si povolenie od rodičov I HU Kérj szülői engedélyt, mielőtt online csatlakozná!! I RO Сеге регтівічлеа рărinţilor înainte de a te conecta online I BG Поискайте разрешение от родител, преди да влезете онлайн I LV Pirms došanās tiešsaistē palūdz atļauju vecākiem I ET Enne Interneti kasutamist kösi vanematelt luba I LT Prieš prisijungdami prie interneto, atsiklauskite tèvu























































































































































































































































































































































# Rebuild the world (EGO)

























1x