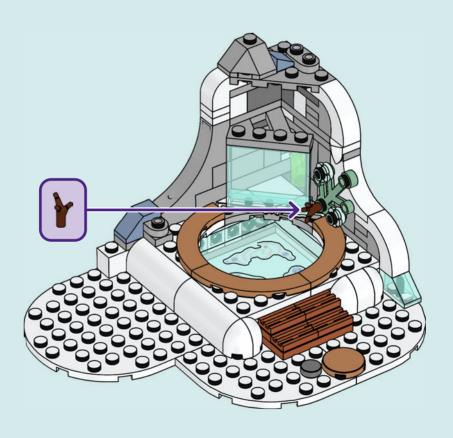

# Rebuild the world (EGO)

1x

2x 

Q LEGO.com/service

1x 4211393

1x

1x

YOU COULD