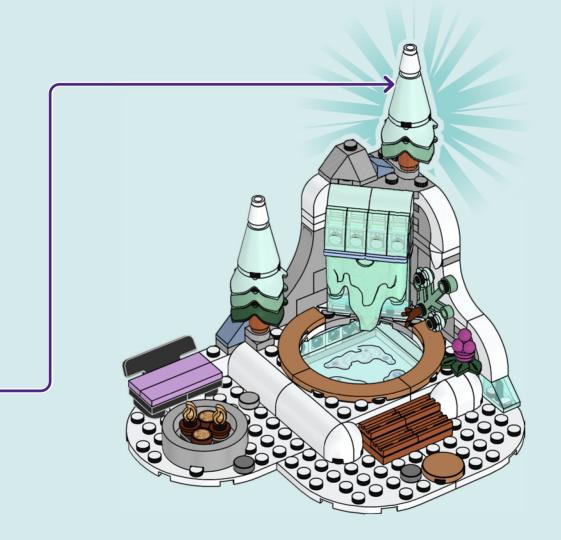

I CS Než půjdeš na internet, požádej rodiče o svolení I SK Skôr než pôjdeš na internet, vypýtaj si povolenie od rodičov I HU Kérj szülői engedélyt, mielőtt online csatlakozná!! I RO Сеге регтівічлеа рărinţilor înainte de a te conecta online I BG Поискайте разрешение от родител, преди да влезете онлайн I LV Pirms došanās tiešsaistē palūdz atļauju vecākiem I ET Enne Interneti kasutamist kösi vanematelt luba I LT Prieš prisijungdami prie interneto, atsiklauskite tèvu























































































































































































































































































































































# Rebuild the world (EGO)

























1x

























































































































































































































































































































































































































































































































































2x 





































































































Q LEGO.com/service









1x 4211393

1x







1x























YOU COULD



Ter