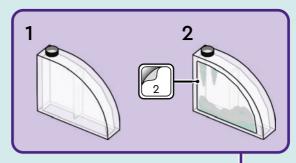

# Rebuild the world (EGO)

1x

2x 

Q LEGO.com/service

1x 4211393

1x

1x

YOU COULD