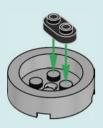

# Rebuild the world (EGO)

1x

2x 

Q LEGO.com/service

1x 4211393

1x

1x

YOU COULD