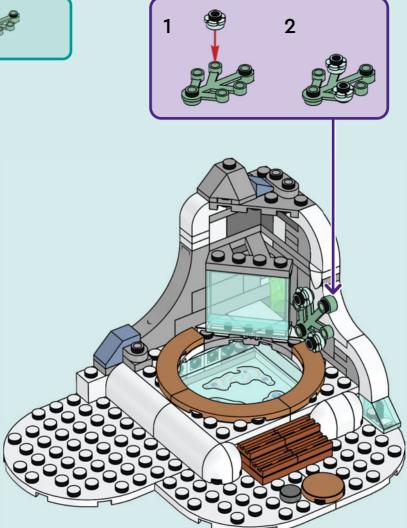

# Rebuild the world (EGO)

1x

2x 

Q LEGO.com/service

1x 4211393

1x

1x

YOU COULD