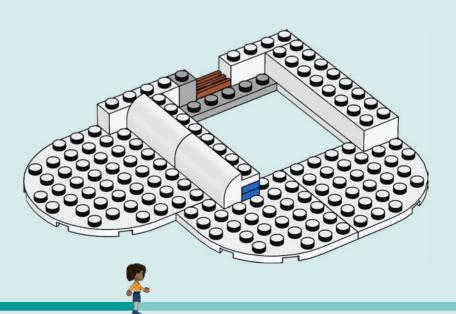

# Rebuild the world (EGO)

1x

2x 

Q LEGO.com/service

1x 4211393

1x

1x

YOU COULD