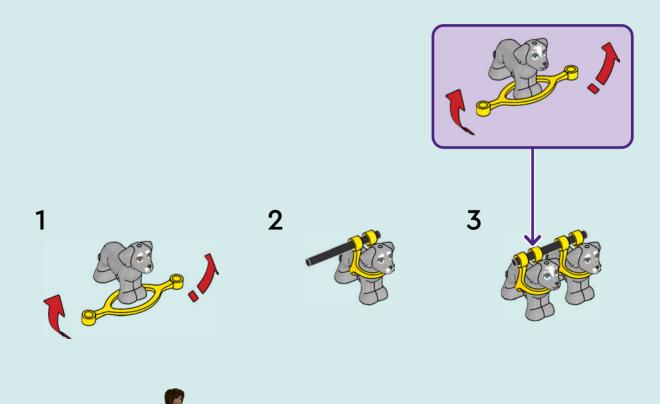

Internet I PT Pede autorização aos pais antes de acederes online I JA オンラインになる前にほご者の方のきよかをもらおう I ZH 上 网前の近先征 侵父母的同意 I KO 은라인 접속 전에 보호자 동의가 필요합니다 I RU Спроси разрешения у родителей, прежде чем заходить в интернет I PL Poproš rodziców o zgodę, zanim wejdziesz do Internetu I CS Než půjdeš na internet, požádej rodiče o svolení I SK Skôr než pôjdeš na internet, vypýtaj si povolenie od rodičov I HU Kérj szülői engedélyt, mielőtt online csatlakozná!! I RO Сеге регтівічлеа рărinţilor înainte de a te conecta online I BG Поискайте разрешение от родител, преди да влезете онлайн I LV Pirms došanās tiešsaistē palūdz atļauju vecākiem I ET Enne Interneti kasutamist kösi vanematelt luba I LT Prieš prisijungdami prie interneto, atsiklauskite tèvu























































































































































































































































































































































# Rebuild the world (EGO)

























1x