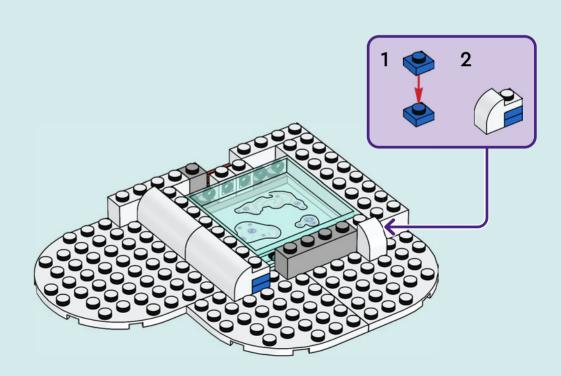

# Rebuild the world (EGO)

1x

2x 

Q LEGO.com/service

1x 4211393

1x

1x

YOU COULD