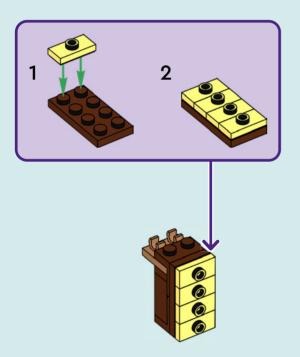

# Rebuild the world (EGO)

1x

2x 

Q LEGO.com/service

1x 4211393

1x

1x

YOU COULD