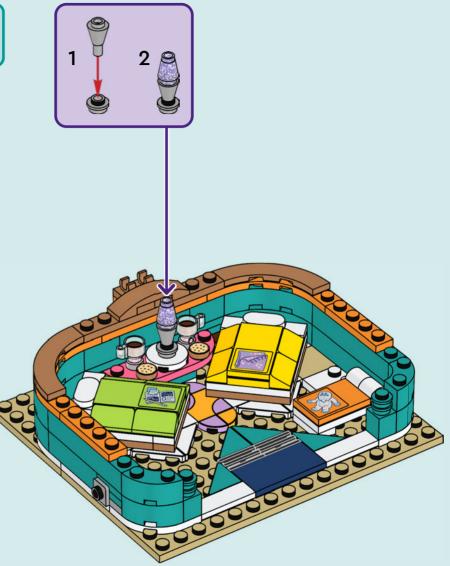

# Rebuild the world (EGO)

1x

2x 

Q LEGO.com/service

1x 4211393

1x

1x

YOU COULD