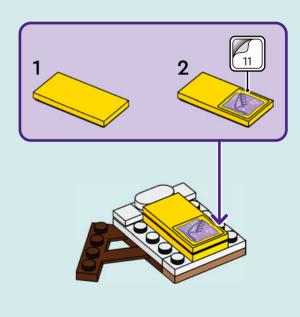

# Rebuild the world (EGO)

1x

2x 

Q LEGO.com/service

1x 4211393

1x

1x

YOU COULD