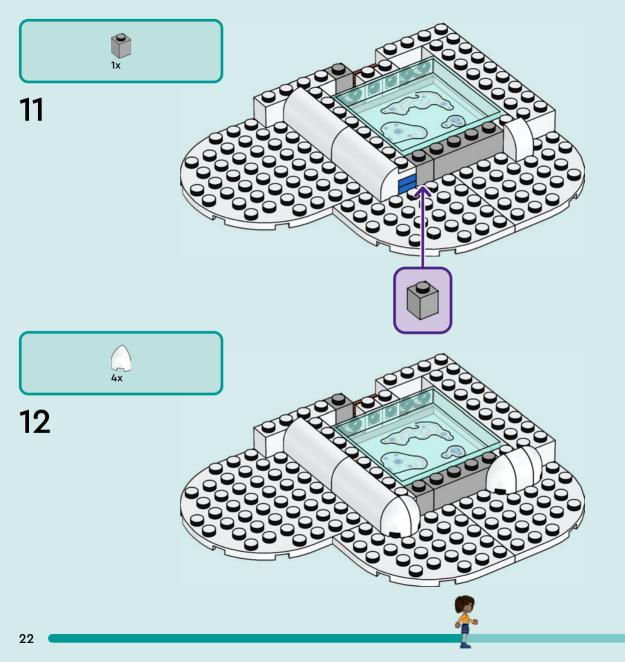

e I JA オンラインになる前にほご者の方のきよかをもらおう I ZH 上 网前の近先征 侵父母的同意 I KO 은라인 접속 전에 보호자 동의가 필요합니다 I RU Спроси разрешения у родителей, прежде чем заходить в интернет I PL Poproš rodziców o zgodę, zanim wejdziesz do Internetu I CS Než půjdeš na internet, požádej rodiče o svolení I SK Skôr než pôjdeš na internet, vypýtaj si povolenie od rodičov I HU Kérj szülői engedélyt, mielőtt online csatlakozná!! I RO Сеге регтівічлеа рărinţilor înainte de a te conecta online I BG Поискайте разрешение от родител, преди да влезете онлайн I LV Pirms došanās tiešsaistē palūdz atļauju vecākiem I ET Enne Interneti kasutamist kösi vanematelt luba I LT Prieš prisijungdami prie interneto, atsiklauskite tèvu























































































































































































































































































































































# Rebuild the world (EGO)

























1x