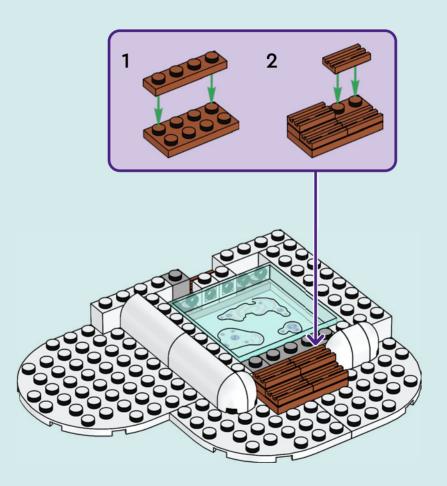

JA オンラインになる前にほご者の方のきよかをもらおう I ZH 上 网前の近先征 侵父母的同意 I KO 은라인 접속 전에 보호자 동의가 필요합니다 I RU Спроси разрешения у родителей, прежде чем заходить в интернет I PL Poproš rodziców o zgodę, zanim wejdziesz do Internetu I CS Než půjdeš na internet, požádej rodiče o svolení I SK Skôr než pôjdeš na internet, vypýtaj si povolenie od rodičov I HU Kérj szülői engedélyt, mielőtt online csatlakozná!! I RO Сеге регтівічлеа рărinţilor înainte de a te conecta online I BG Поискайте разрешение от родител, преди да влезете онлайн I LV Pirms došanās tiešsaistē palūdz atļauju vecākiem I ET Enne Interneti kasutamist kösi vanematelt luba I LT Prieš prisijungdami prie interneto, atsiklauskite tèvu























































































































































































































































































































































# Rebuild the world (EGO)

























1x