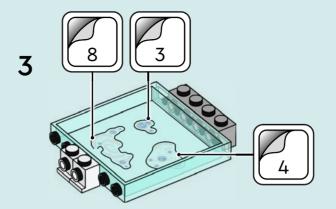

# Rebuild the world (EGO)

1x

2x 

Q LEGO.com/service

1x 4211393

1x

1x

YOU COULD